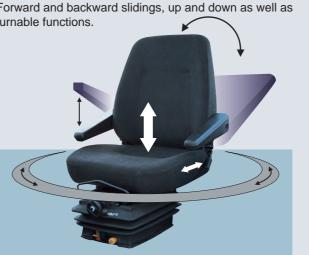

# **Deluxe Multi-Functional Driver Seat** with Suspension (Option)

Forward and backward slidings, up and down as well as turnable functions.