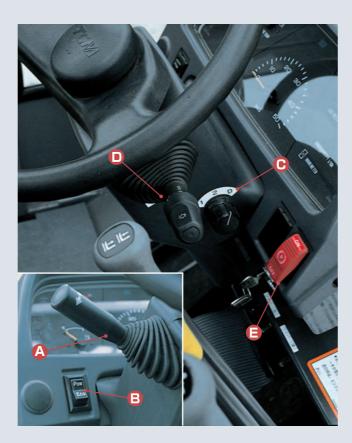

# (A) Finger Touch Shift Lever

Soft touch lever changes, achieved by magnetic

# **(B)** Easy Drive Mode Selections

Interchangeable by simple switch operations between power mode (1st → 2nd → 3rd gear) and economy mode (2nd → 3rd gear)

# (C) Constant Travel Speed

By a dial switch, able to get the most suitable speed you require. (1st, 2nd, and automatic changing speeds)

# (D) Combined Type Switch Lever

(Lighting and Turn Signal)
Turn-signal with self-cancelling mechanism

# **(E)** Electric Parking Brake System

Brake to be easily on by soft-touch electric switch