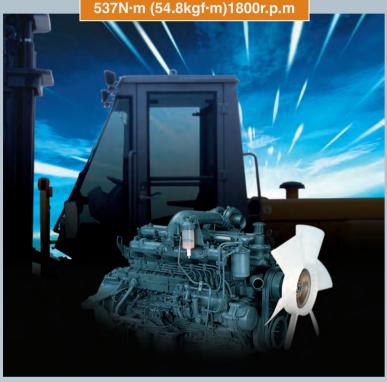

# **Innovated Engine**

6BG1T diesel engine has the peformance to meet the emission levels required in Stage II / Tier 2 emission contol standards in the U.S. (EPA), Europe and Japan.

# **Powerful Engine**

114kW(155PS)/2000r.p.m 537N·m (54.8kgf·m)1800r.p.m

Max. Drawbar Pull

122kN (12,500kgf) (27,560lbf)

(FD100-3H with load)

Gradeability at 1.6km/h (1mph)

47%(25.2°slope)

(FD100-3H with load)