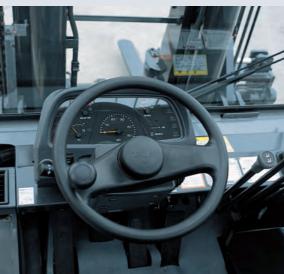

#### **Small Steering Wheel Diameter** Improved steering wheel contribute to much

comfortable physical feeling.