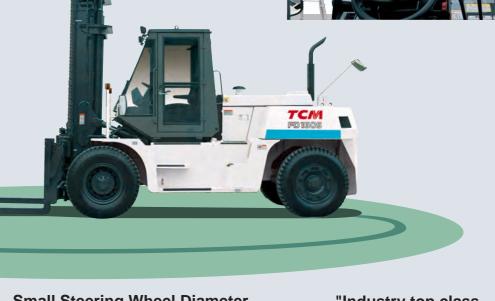

#### **Small Steering Wheel Diameter** Improved steering wheel contribute to much

comfortable physical feeling.