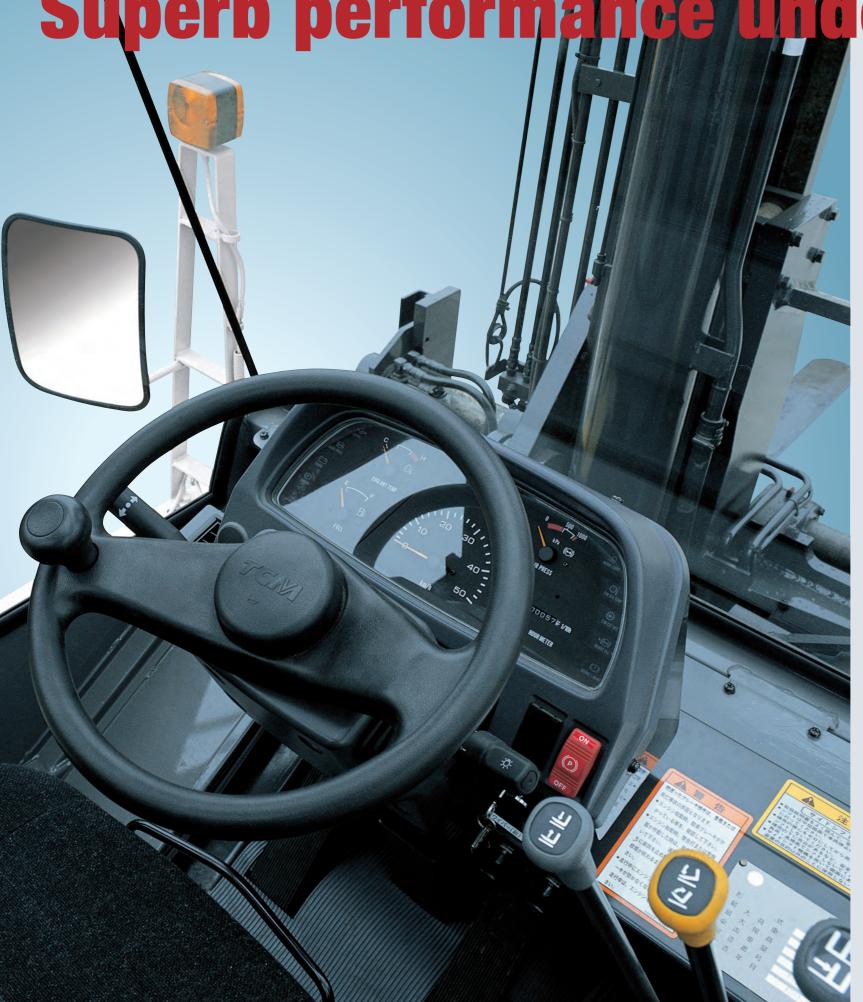

#### **Small Steering Wheel Diameter** Improved steering wheel contribute to much

comfortable physical feeling.