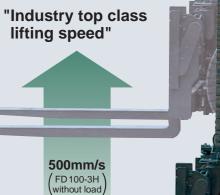

# **Powerful Engine**

114kW(155PS)/2000r.p.m 537N·m (54.8kgf·m)1800r.p.m

Max. Drawbar Pull

122kN (12,500kgf) (27,560lbf)

(FD100-3H with load)

Gradeability at 1.6km/h (1mph)

47%(25.2°slope)

(FD100-3H with load)