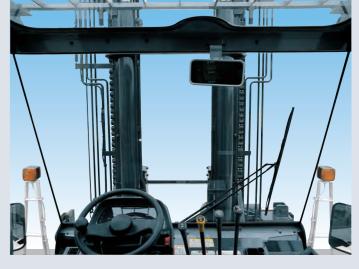

# **Improved Visibility** by Pillar-less Cabin (Option)

No front nor rear pillars secure wider visibility. Front visibility improved by 10 percent. (compared to conventional models)

No pillar cabin substantially contributes to increasing safety cargo handlings as well as travelling.